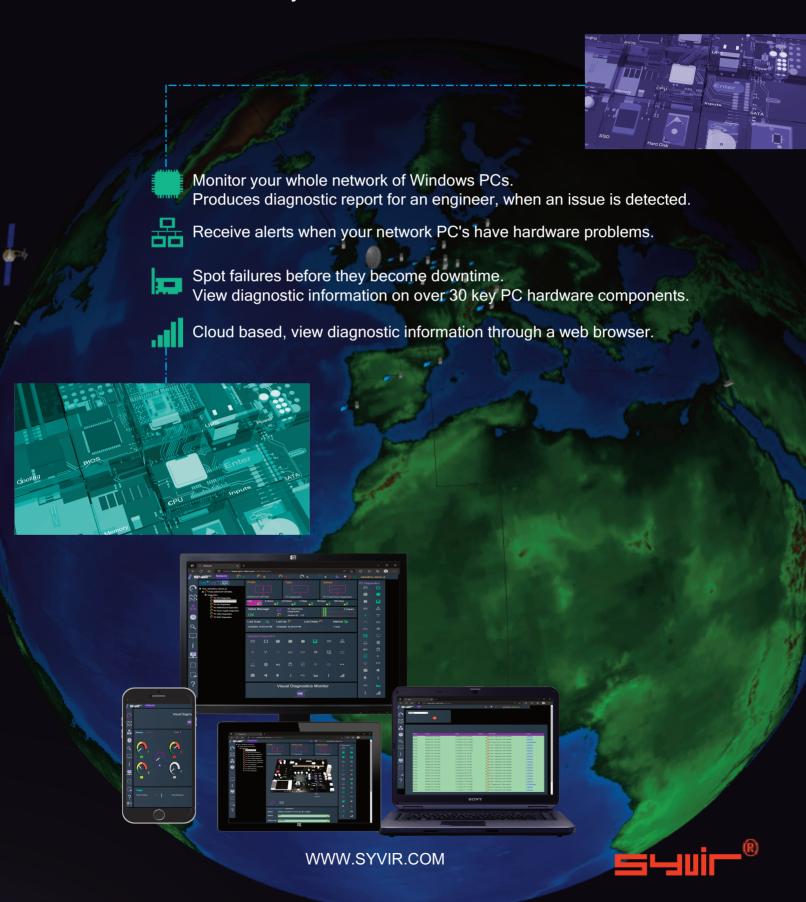

# Visual Diagnostics Monitor

Monitor your network PCs for failures 24/7.

## **Visual Inventory Monitor**

Monitor your network PCs for hardware changes 24/7.

Cloud based, view diagnostic information through a web browser.