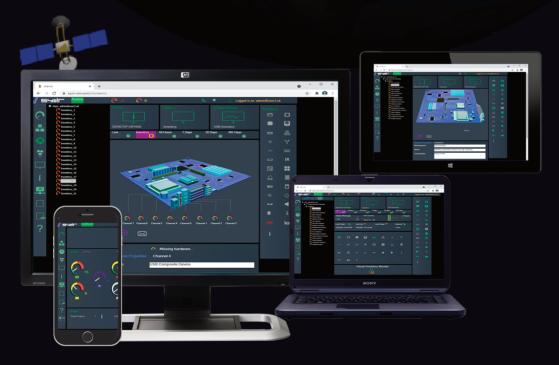

### Why use Syvir monitoring tools?

Highly customizable.

Unlimited scalability.

Cloud based...Just use your favourite device with a web browser.

Our cloud-based SaaS give you the flexibility to choose a monitoring solution that best fits your requirements.