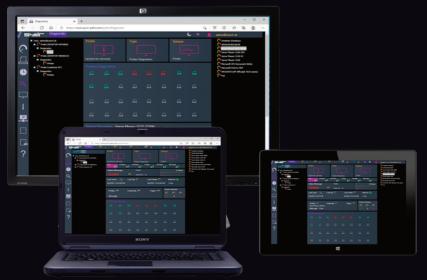

### Visual OS Monitor

VOSM

Monitor your network PCs OSs for failures 24/7.

Syvir - Visual OS Monitor enables network administrators to perform remote diagnostic monitoring of Windows Operating systems.

Check your Windows Operating Systems on your network for diagnostic errors. Receive alerts when problems are found.