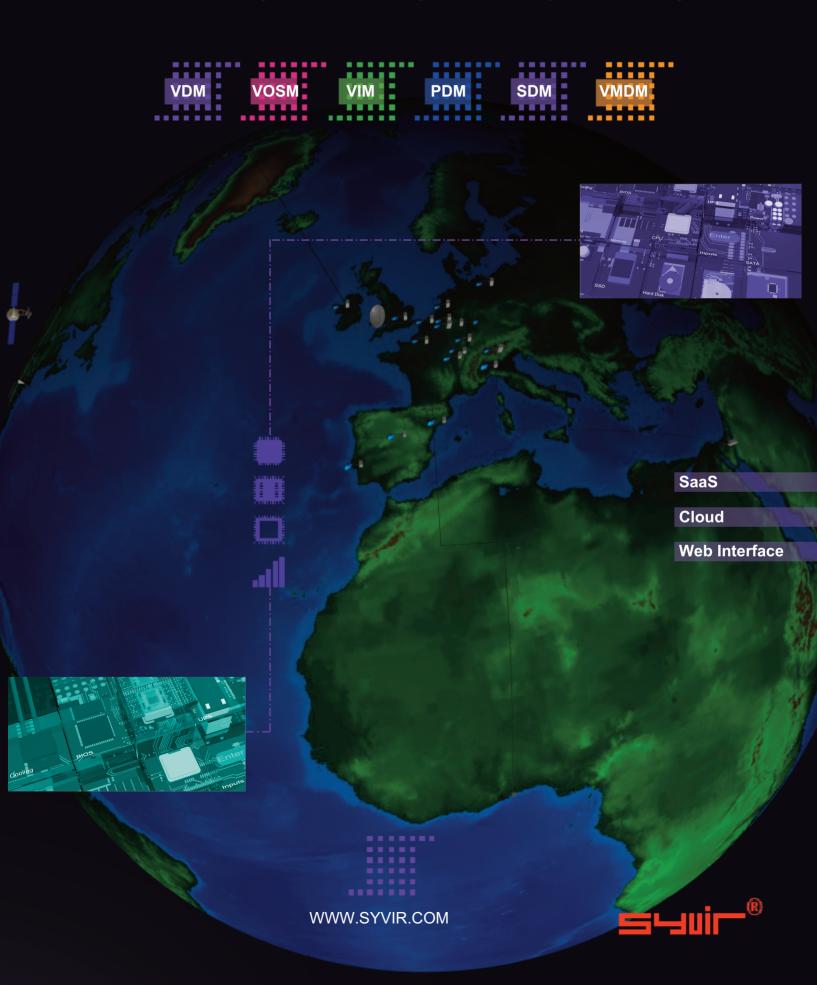

# Visual Diagnostics Monitor

Monitor your network PCs for failures 24/7.

Cloud based, view diagnostic information through a web browser.