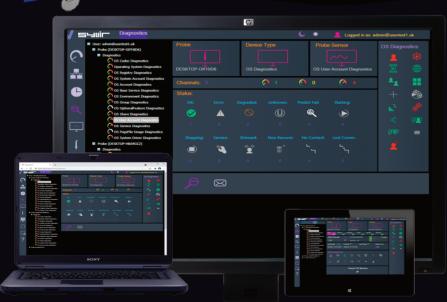

## **Visual Inventory Monitor**

Monitor your network PCs for hardware changes 24/7.