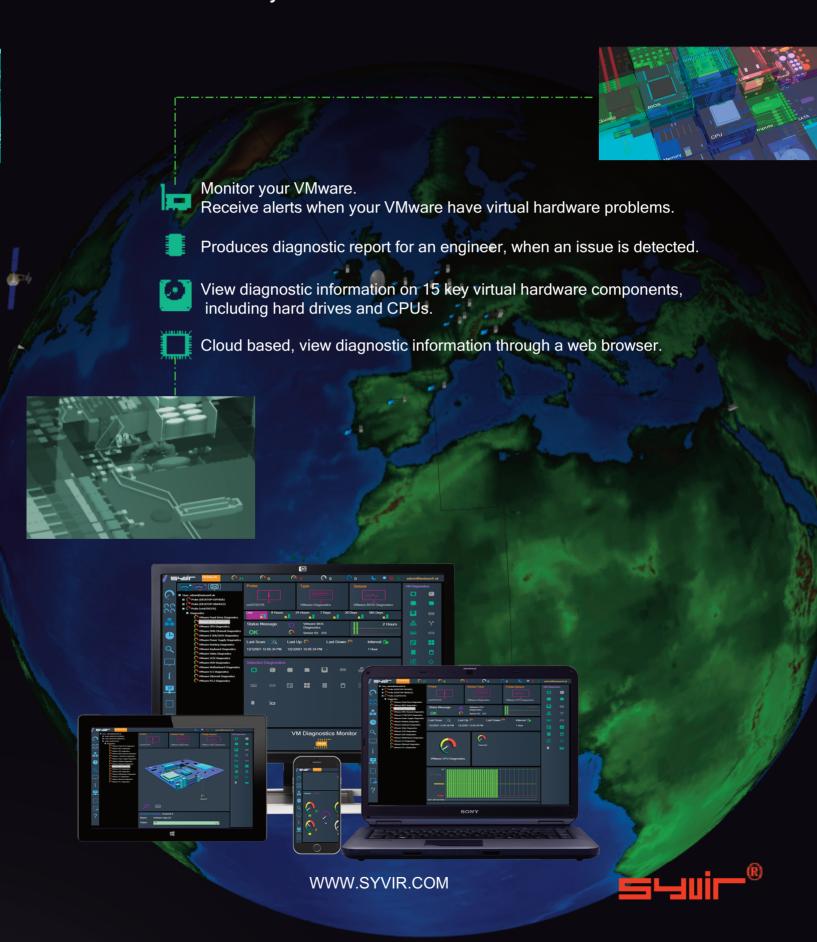

## VM Diagnostics Monitor

Monitor your VMware for failures 24/7.

Network Monitoring. Network Inventory. Network Diagnostics. Printer Monitoring. VMware Monitoring. Server Monitoring. OS Monitoring. PC Monitoring.